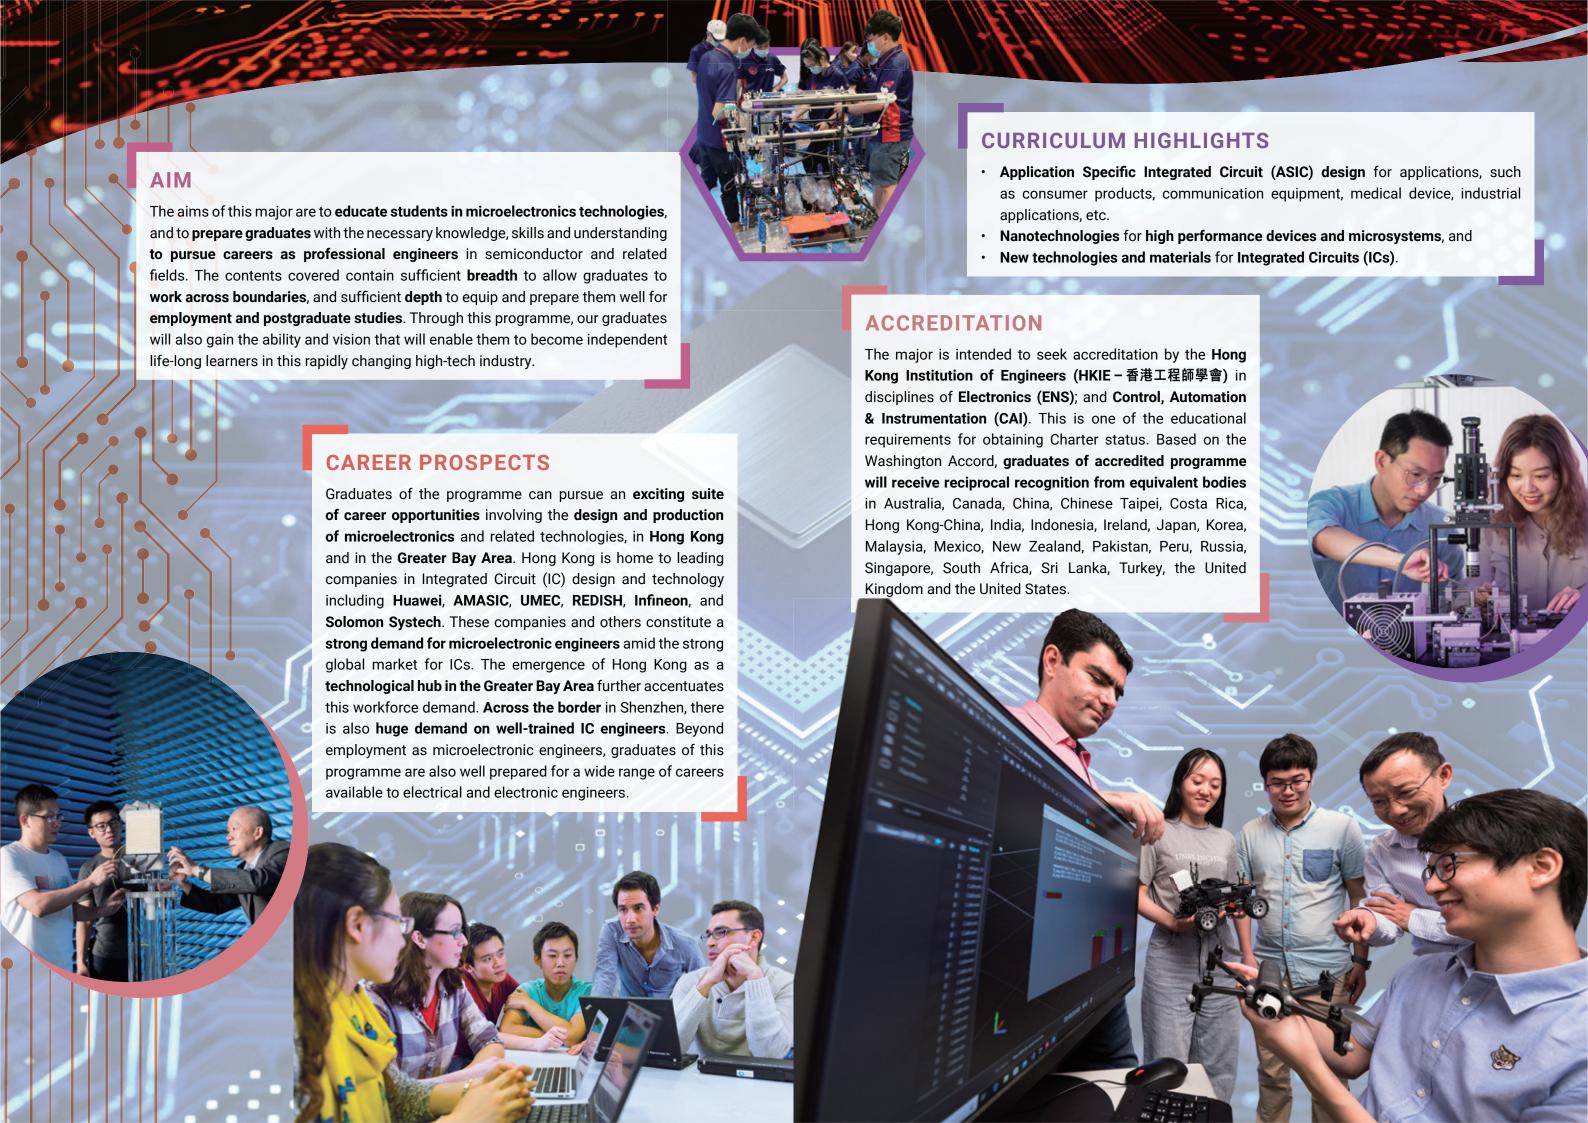

## **DEPARTMENT HIGHLIGHTS**

Ranked 20<sup>th</sup> worldwide and 1<sup>st</sup> in Hong Kong by subject in Electrical and Electronic Engineering according to U.S. News and World Report Best Global Universities Rankings 2023; 16<sup>th</sup> worldwide and 1<sup>st</sup> in Hong Kong in Electrical Engineering, Performance Ranking of Scientific Papers for World Universities by National Taiwan University Ranking 2022; Home to 2 Fellows of the Royal Academy of Engineering (UK), 1 Fellow of the World Academy of Sciences, 25 faculty listed as top 2% of world's most highly cited scientists, 15 Fellows of the Institute of Electrical and Electronics Engineers, USA (IEEE), 6 IEEE Society Award Winners, and 2 Croucher Foundation Senior Research Fellows.