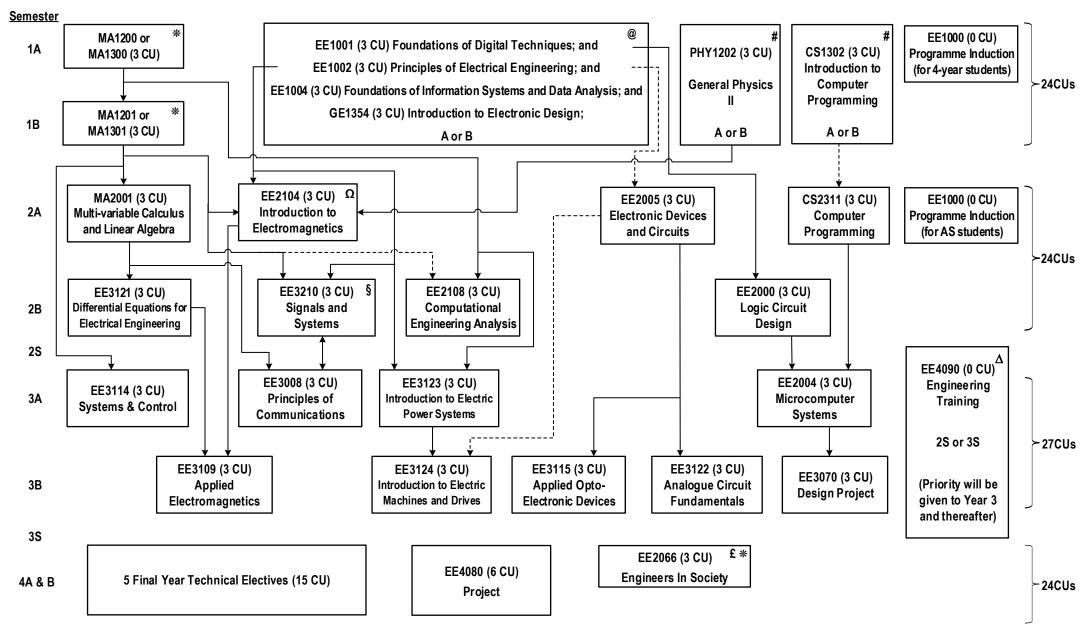

## Structure and Flowchart for BEng in Electronic and Electrical Engineering 2023/24 Entering Major ₹

- → Pre-requisite
  ----> Pre-cursor
  ← Co-requisite
- § (MA1201 or MA1301) or EE1002 is the pre-requisite for EE3210
- $\Delta\,$  CS2311 & (EE2000 or EE2005) are the pre-requisite for EE4090
- Ω MA1201 or MA1301 & EE1002 or PHY1202 are the pre-requisite for EE2104
- # College requirement \* College-specified GE courses £ Major Requirement for ASI/II
- $@ \ \ \text{Major Requirement (Level 1): applicable to Normative 4-year degree students only }$
- 🕱 Excluding Gateway Education Requirements in English, Chinese Civilization and Area Requirements