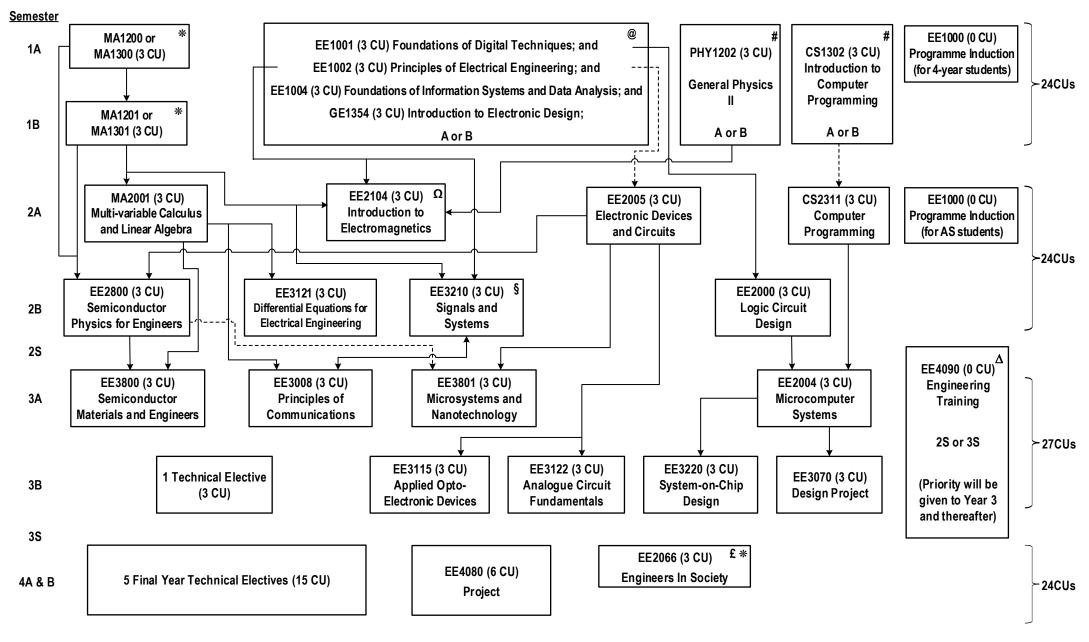

## Structure and Flowchart for BEng in Microelectronics Engineering 2023/24 Entering Major №

- → Pre-requisite
  ----> Pre-cursor
  ← Co-requisite
- § (MA1201 or MA1301) or EE1002 is the pre-requisite for EE3210
- $\Delta\,$  CS2311 & (EE2000 or EE2005) are the pre-requisite for EE4090
- Ω MA1201 or MA1301 & EE1002 or PHY1202 are the pre-requisite for EE2104
- # College requirement \* College-specified GE courses £ Major Requirement for ASI/II
- $@ \ \ \text{Major Requirement (Level 1): applicable to Normative 4-year degree students only}$
- ★ Excluding Gateway Education Requirements in English, Chinese Civilization and Area Requirements