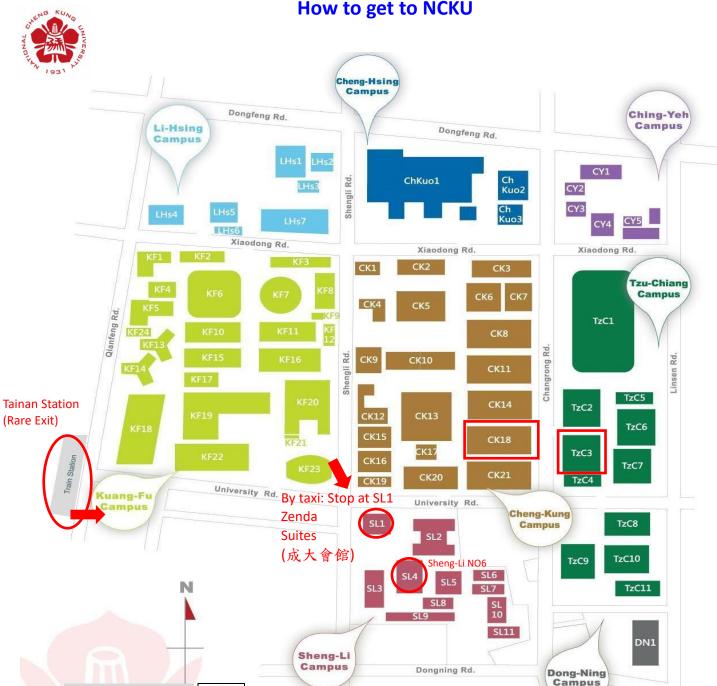

- (1) From Tainan Airport By taxi You can tell the taxi driver that you want to go to National Cheng Kung University (Address: No1. University Rd.) and stop on the cross of University Road and Sheng-Li Road (Zenda Suites 成大會館) and walk inside the campus.
- (2) From Kaohsiung International Airport By MRT & TRA Take Kaohsiung MRT from R4 Kaohsiung International Airport (there will be a MRT every 8 minutes) to R23 Ciaotou Station and directly transfer by Taiwan Railways Administration(TRA) at Ciaotou Station to Tainan Station. Please take the underpass and be heading to <u>Rare Exit</u> of Tainan Station. Go straight along University Road about 10mins and you'll find Sheng-Li Campus.

Helper will wait at Zenda Suites 成大會館 for helping check in. Dorm: Sheng-Li Campus: SL4 NO.6 勝六舍 North Building(北棟): Male South Building(南棟): Female

# National Cheng Kung University Campus Map

TzC8 Aeronautical & Astronautical Eng. Dept. **SL1** Alumni Association Center KF1 Architecture Dept. TzC9 Center for Micro/Nano Science & Technology CK14 Chemistry Dept. TzC2 Chemical Eng. Dept. KF8 Chinese Lit. Dept. CK8 Civil Eng. Dept. ChKuo2 College of Bioscience & Biotech. TzC7 College of Eng. TzC3 College of Eng. & Computer Science KF20 College of Management ChKuo1 College of Medicine KF1 College of Planning & Design CK12 College of Sciences LHs5 College of Social Sciences KF3 College of Liberal Arts CK18 Computer Science & Info. Eng. Dept. CK15 Earth Sciences Dept. TzC3 Electrical Eng. Dept. CK21 Eng. Science Dept. CK6 Environmental Eng. Dept. CK17 Ge-Chi Hall CK11 Geomatics Dept. KF11 History Dept. CK3 Hydraulics & Ocean Eng. Dept. KF10 Industrial Design Dept. KF5 Institute of Art Studies CK2 Life Sciences Dept. CK11 Materials Science & Eng. Dept. CK10 Mathematics Dept. TzC6 Mechanical Eng. Dept. LHs1 Medicine & Nursing Dept. LHs3 Mental Health Center CK1 Natl. Center for Theoretical Sciences ChKuo1 Nursing Dept. ChKuo3 Occupational Therapy Dept. ChKuo3 Physical Therapy Dept. CK16 Physics Bldg. No.2 CK13 Physics Dept. LHs4 R&D Foundation CK14 Resources Eng. Dept. TzC7 Systems & Naval Mechatronic Eng. Dept. KF4 Taiwanese Lit. Dept. ChKuo2 University Center for Bioscience & Biotech.

KF2 Urban Planning Dept.

KF5 Architecture Research Bldg. TzC4 Chi Mei Building CK7 Geotechnical Eng. Bldg. KF3 Hsiu-Chi Building CK12 Info. Tech. Bldg. TzC5 Instrumentation Equipments Bldg. **CK5** Main Library ChKuo2 Medical Lab. Science & Biotech. Bldg. CK19 Multi-Purpose Bldg. CK12 Physics & Chemistry Bldg. LHs4 Public Health Bldg. 02 Science & Tech. Bldg. SL2 Students' Reading Hall LHs2 The Uni President Health Research Building KF15 Wei-Nong Building ChKuo1 NCKU Hospital LHs7 NCKU Hospital Bldg. No.2

KF17 Military Training Office KF16 Yun-Ping Administration Bldg.

#### KF19 Art Center

ChKuo1 Cheng-Hsing Auditorium KF19 Cheng-Kung Auditorium CK13 Ge-Chi Auditorium KF9 History Archives KF19 International Conference Hall

LHs6 Magic School of Green Technology

KF19 Student Activity Center I SL8 Student Activity Center II

KF6 Banyan Garden KF7 Cheng Kung Lake CK20 NCKU Museum KF16 Phoenix Theater KF12 Small West Gate SL1 Zenda Suites KF23 Chung Cheng Gym
KF22 Kuang-Fu Sports Court
KF18 Kuang-Fu Sports Field
SL3 Swimming Pool
TzC1 Tzu-Chiang Sports Field

TzC10 Aeronautical & Astronautical Eng. Dormitory CY4 Ching-Yeh Student Dorm No.1 CY3 Ching-Yeh Student Dorm No.2 CY2 Ching-Yeh Student Dorm No.3 **CK4** Guest House KF14 Kuang-Fu Student Dorm No.1 KF13 Kuang-Fu Student Dorm No.2 **CY5** Medical Doctor Dormitory **DN1** Scholar Dormitory SL9 Sheng-Li Student Dorm No.1 SL7 Sheng-Li Student Dorm No 2 SL6 Sheng-Li Student Dorm No.3 SL5 Sheng-Li Student Dorm No.5 SL4 Sheng-Li Student Dorm No.6 SL10 Sheng-Li Student Dorm No.8 SL11 Sheng-Li Student Dorm No.9 TzC11 Single Faculty Housing CY1 Single Faculty Housing

CK9 Hsin Yuan CK20 Mail Room KF21 Post Office

- Centers & Dept.
- Buildings
- Hospital
- Administrations
- Auditorium
- Scenic Spots
- Sports
- Dorms & Lodgings
- Others

Reference to: http://news-en.secr.ncku.edu.tw/p/412-1038-4546.php?Lang=en