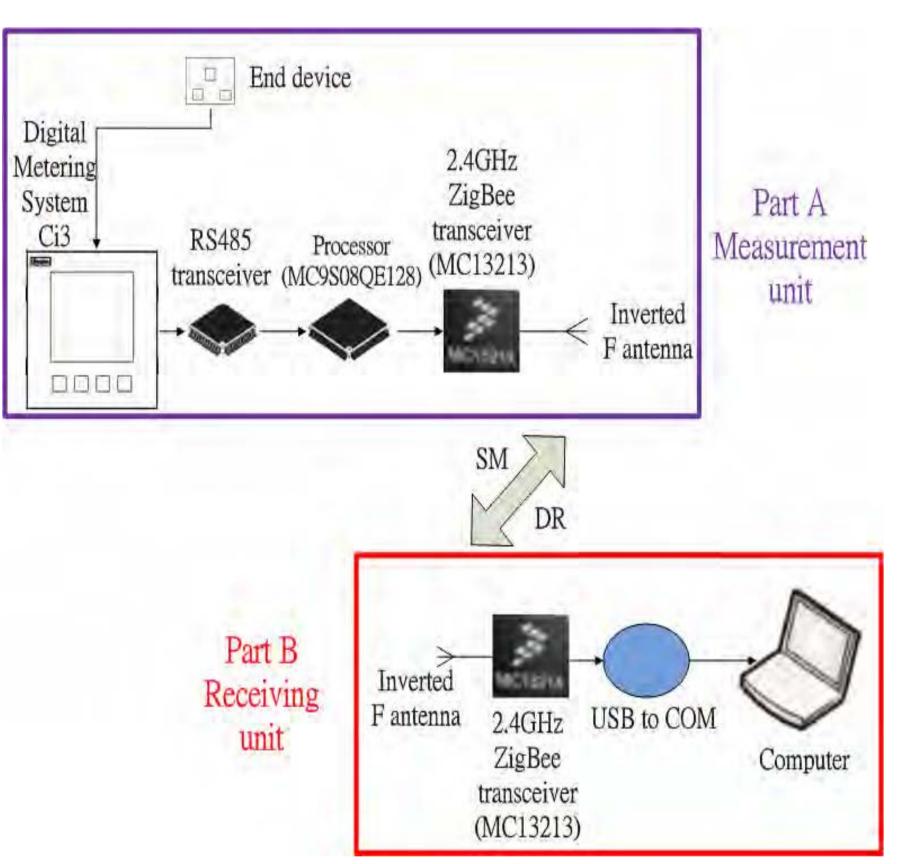

# **Appliance Signature and Energy Auditing for Sustainability**

Student: CHUI Kwok Tai Programme: [BEngECE(BIM)]

Supervisor: Dr. Kim Fung TSANG

## Objective/Background

- · To achieve Sustainability and Demand Response
- To propose Building Area Network, ZigBee Energy Auditor and Appliance Signature Identification







#### Methodology



WiFi-ZigBee
Building Area Network

#### Part II



ZigBee Energy Auditor

#### Part III



**Appliance Signature Identification Solution** 

### Results and applications



#### Part II



Hardware for energy monitoring

# Part III Classification rate 95%

•Mobile charger•Stove

Notebook
 Hair dryer

FanLight bulb

Iron brush
 Vacuum cleaner

Improved accuracy by 40%