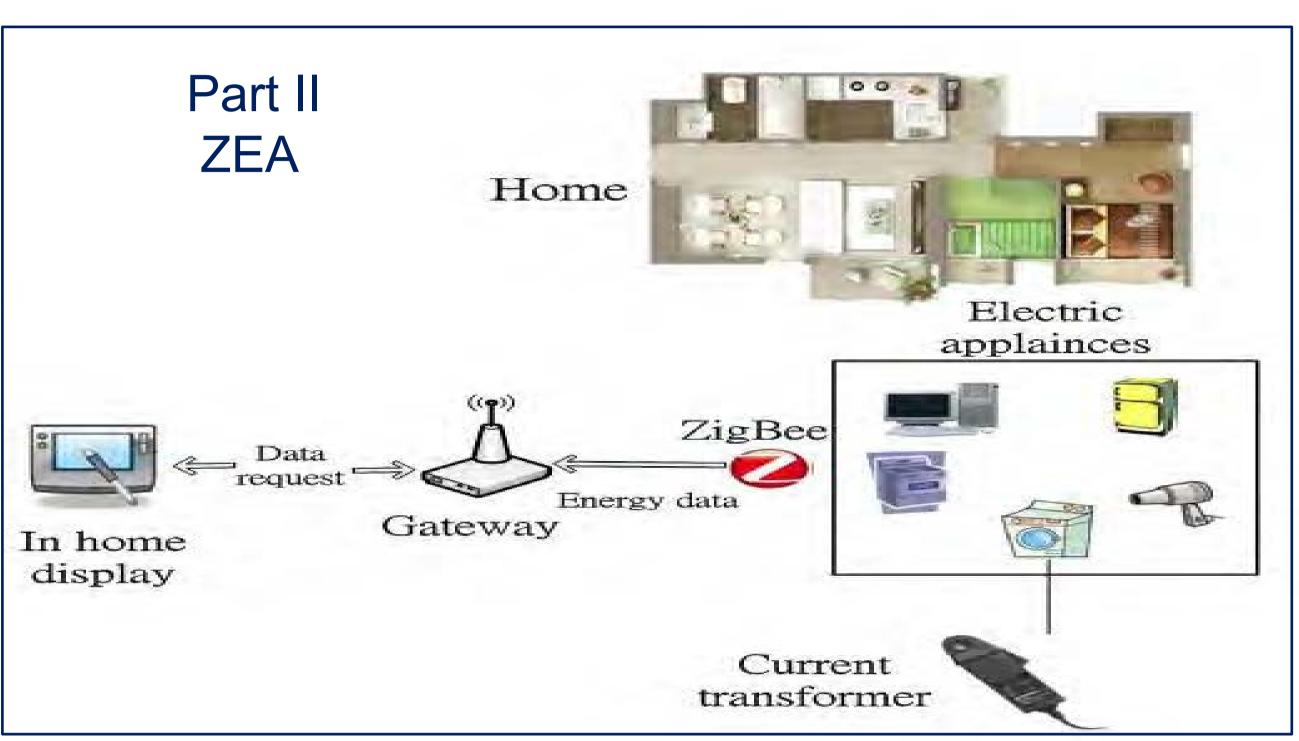

#### Part II

ZigBee Energy Auditor

#### Part II

Hardware for energy monitoring