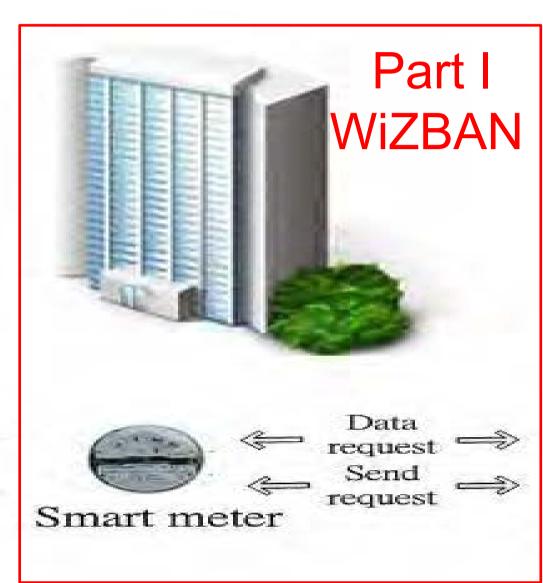

## Objective/Background

- · To achieve Sustainability and Demand Response
- To propose Building Area Network, ZigBee Energy Auditor and Appliance Signature Identification