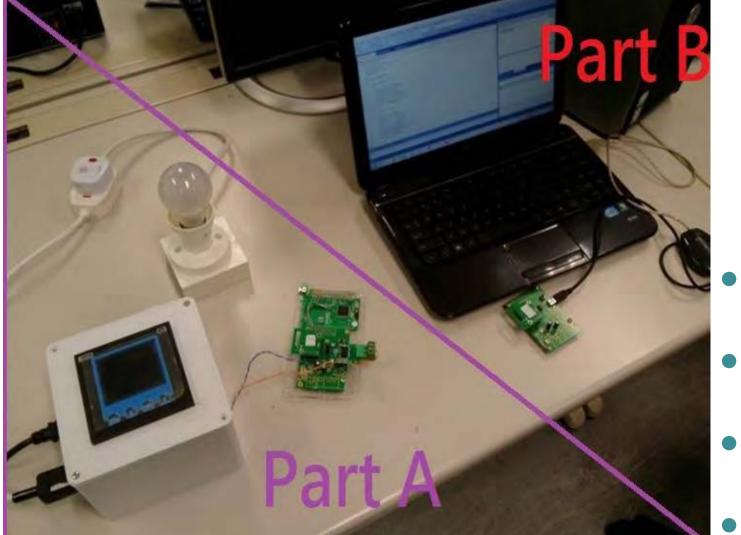

# **Appliance Signature and Energy Auditing for Sustainability**

Student: CHUI Kwok Tai Programme: [BEngECE(BIM)]

Supervisor: Dr. Kim Fung TSANG

## Objective/Background

- · To achieve Sustainability and Demand Response
- To propose Building Area Network, ZigBee Energy Auditor and Appliance Signature Identification







#### Methodology



WiFi-ZigBee
Building Area Network

#### Part II



ZigBee Energy Auditor

#### Part III



**Appliance Signature Identification Solution** 

### Results and applications



#### Part II



Hardware for energy monitoring

# Part III Classification rate 95%

•Mobile charger•Stove

Notebook
 Hair dryer

FanLight bulb

Iron brush
 Vacuum cleaner

Improved accuracy by 40%