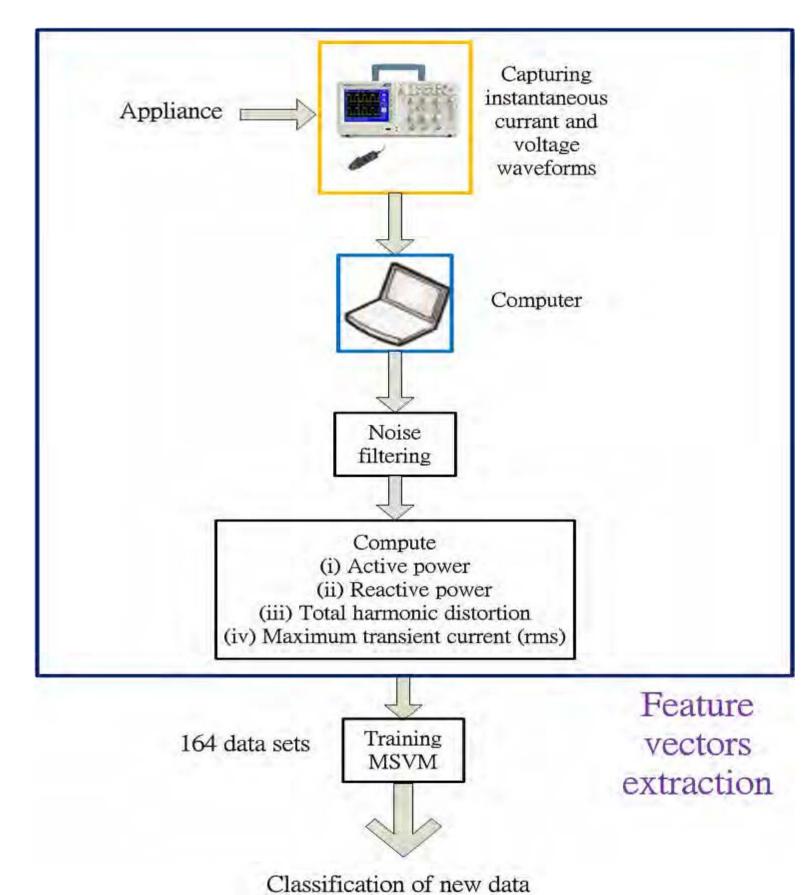

#### Part III

**Appliance Signature Identification Solution** 

# Part III Classification rate 95%

•Mobile charger•Stove

Notebook
 Hair dryer

FanLight bulb

Iron brush
 Vacuum cleaner

Improved accuracy by 40%