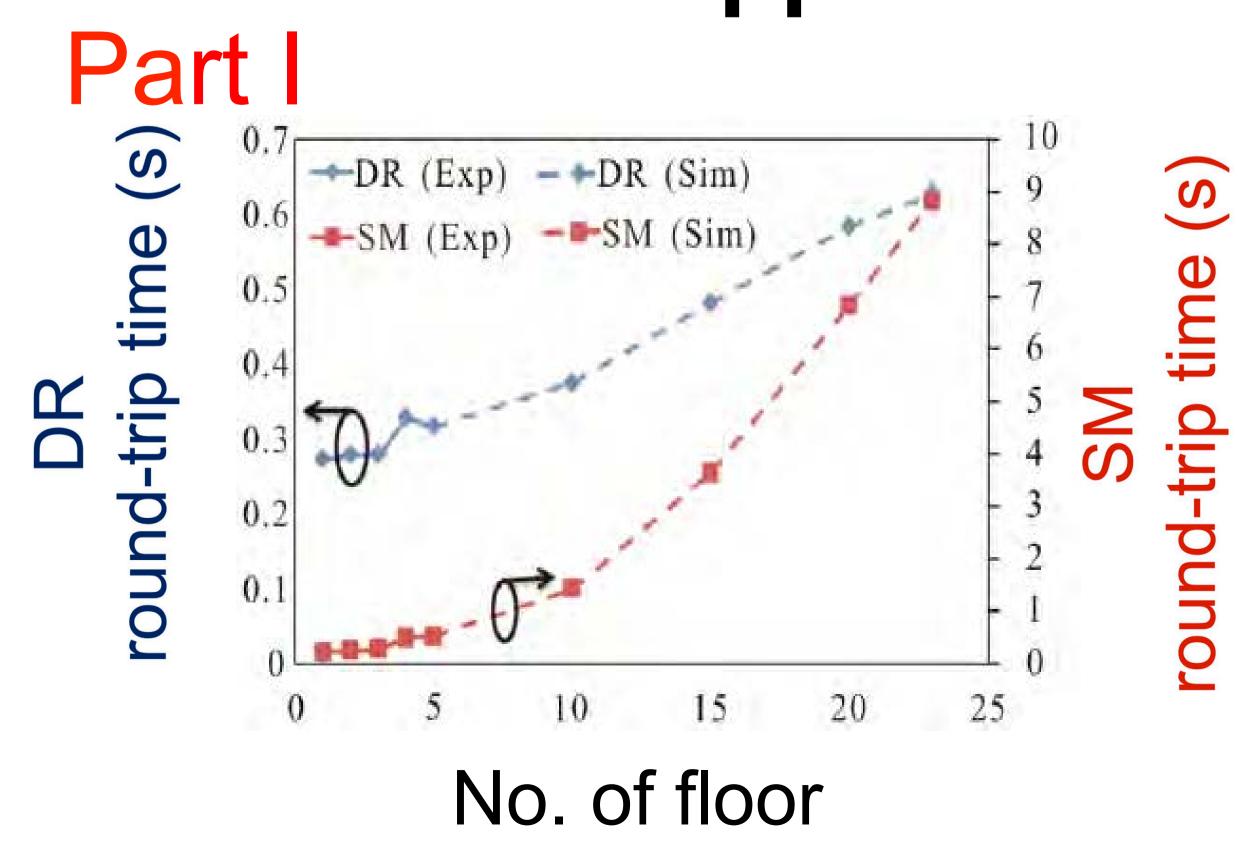

# **Appliance Signature and Energy Auditing for Sustainability**

Student: CHUI Kwok Tai Programme: [BEngECE(BIM)]

Supervisor: Dr. Kim Fung TSANG

## Objective/Background

- · To achieve Sustainability and Demand Response
- To propose Building Area Network, ZigBee Energy Auditor and Appliance Signature Identification







#### Methodology



WiFi-ZigBee
Building Area Network

#### Part II



ZigBee Energy Auditor

#### Part III



**Appliance Signature Identification Solution** 

### Results and applications



#### Part II



Hardware for energy monitoring

# Part III Classification rate 95%

•Mobile charger•Stove

Notebook
 Hair dryer

FanLight bulb

Iron brush
 Vacuum cleaner

Improved accuracy by 40%