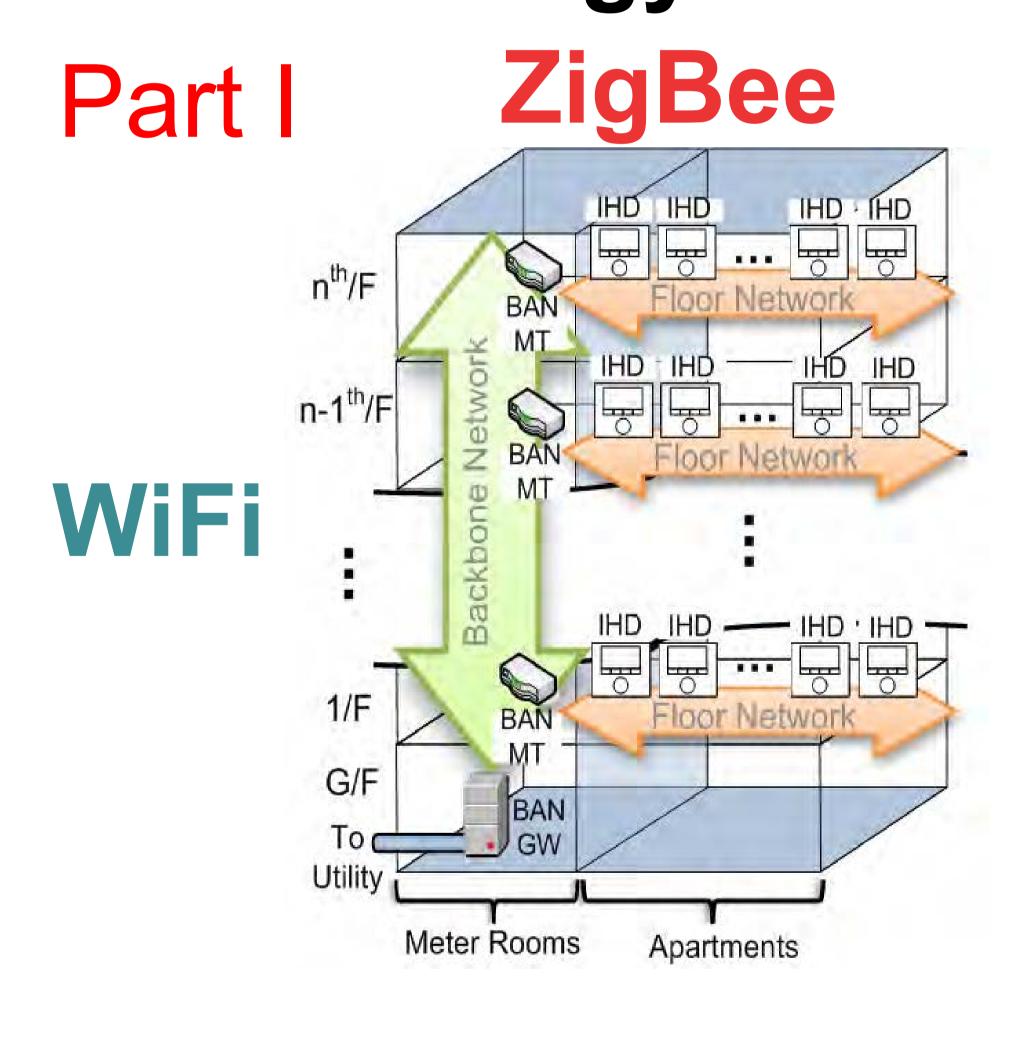

# **Appliance Signature and Energy Auditing for Sustainability**

Student: CHUI Kwok Tai Programme: [BEngECE(BIM)]

Supervisor: Dr. Kim Fung TSANG

## Objective/Background

- · To achieve Sustainability and Demand Response
- To propose Building Area Network, ZigBee Energy Auditor and Appliance Signature Identification







#### Methodology



WiFi-ZigBee
Building Area Network

#### Part II



ZigBee Energy Auditor

#### Part III



**Appliance Signature Identification Solution** 

### Results and applications



#### Part II



Hardware for energy monitoring

# Part III Classification rate 95%

•Mobile charger•Stove

Notebook
 Hair dryer

FanLight bulb

Iron brush
 Vacuum cleaner

Improved accuracy by 40%